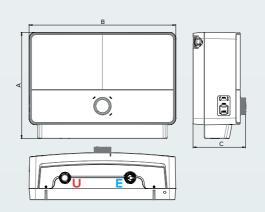

## LEGEND

Cold water inlet G 1/2"
U Hot water outlet G 1/2"

|   | AURES M<br>9.5 EU |
|---|-------------------|
| А | 220               |
| В | 304               |
| С | 110               |