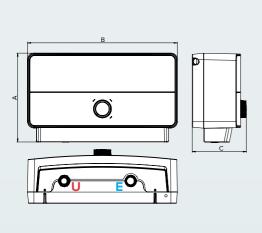

## LEGEND

Cold water inlet G 1/2"
U Hot water outlet G 1/2"

|   | AURES M<br>9.5 EU |
|---|-------------------|
| А | 220               |
| В | 304               |
| С | 110               |