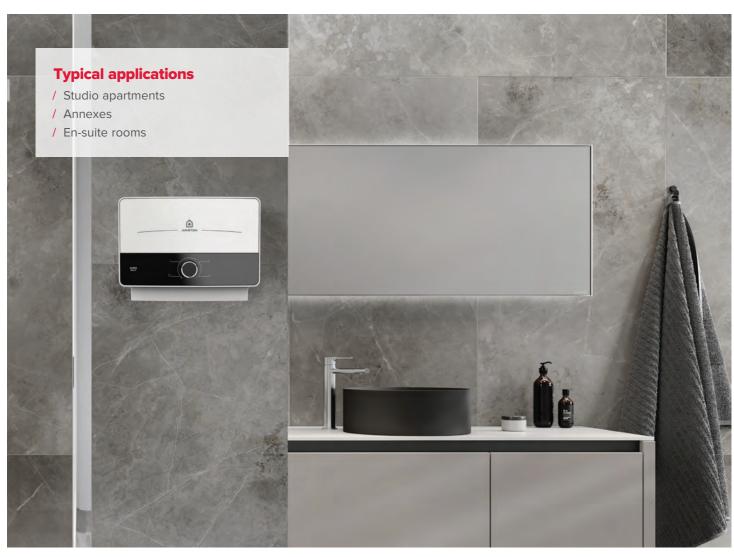

## **Aures Multi**

Aures Multi is a great way to supply one or several water outlets with instant hot water. Get hot water precisely when needed and in the right amount by simply opening the tap, with no pre-heating time or space necessary to store it.